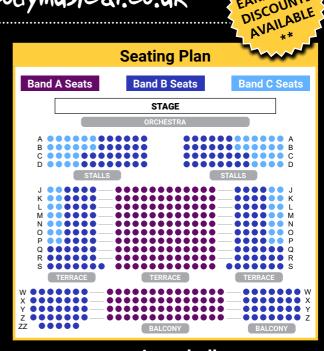

## www.codymusical.co.uk

| Ticket Prices |        |        |        |  |
|---------------|--------|--------|--------|--|
|               | Band A | Band B | Band C |  |
| Tuesday       | £25    | £22    | £16    |  |
| Wednesday     | £25    | £22    | £16    |  |
| Thursday      | £28    | £25    | £19    |  |
| Friday        | £28    | £25    | £19    |  |
| Sat Matinee   | £25    | £22    | £16    |  |
| Sat Evening   | £28    | £25    | £19    |  |

| Discounts & Offers                                                                               |                        |  |  |  |
|--------------------------------------------------------------------------------------------------|------------------------|--|--|--|
| Children                                                                                         | £2                     |  |  |  |
| Under 17                                                                                         | off each ticket        |  |  |  |
| Early Bird Offer                                                                                 | 10%                    |  |  |  |
| For ticket bookings up to 2nd February 2024                                                      | off each ticket        |  |  |  |
| Groups of 10 or more In addition to above offers Offer annihies to hooking for same performance. | 10%<br>off each ticket |  |  |  |